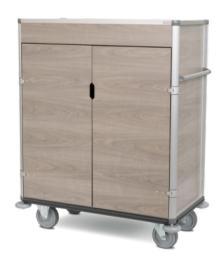

#### Conference set-up and turndown trolley

## Standard equipment

- Anodised aluminium frame
- Open compartment at top for amenities: tea bags, nespresso cups, milk, sugar, cookies...
- Amenities and stationery drawer
- Steering handle
- 1 compartment for plates, glasses,...
- 1 compartment for dishwasher baskets for glasses
- 1 compartment for water and soft-drink boxes
- 2 fixed and 2 swiveling wheels Ø160 mm with non-marking thermoplastic layer

### Options

- Doors (opening up to 270°) + lock
- Linear dividers for drawer
- Non-slip carpet
- Motorisation
- Identification holder
- Disengagement pedal for motorised wheel
- Open gallery
- Multiple broom holders
- Extra horizontal steering handle