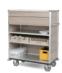

#### Conference set-up and turndown trolley

## Standard equipment

- Anodised aluminium frame
- Open compartment at top for amenities: tea bags, nespresso cups, milk, sugar, cookies...
- Amenities and stationery drawer
- Steering handle
- 1 compartment for plates, glasses,...
- 1 compartment for dishwasher baskets for glasses
- 1 compartment for water and soft-drink boxes
- 2 fixed and 2 swiveling wheels Ø160 mm with non-marking thermoplastic layer