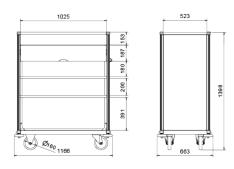

or plates, glasses,...
- 1 compartment for dishwasher baskets for glasses
- 1 compartment for water and soft-drink boxes
- 2 fixed and 2 swiveling wheels Ø160 mm with non-marking thermoplastic layer

### Technical info

Net weight (without options): 61 kg Allowed weight per shelf: 35 kg





### Options

- Doors (opening up to 270°) + lock
- Linear dividers for drawer
- Non-slip carpet
- Motorisation
- Identification holder
- Disengagement pedal for motorised wheel
- Open gallery
- Multiple broom holders
- Extra horizontal steering handle





#### **MANTA**

### Finishes

#### Compact





Light grey



Nappa black leather







**Almond** 



Black ash



Antique oak



**Buffalo** 



#### **Anodisation**



**Natural** 



Champagne



**Bronze** 



**Black** 



### **Dimensions**





170801xx