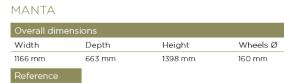

plates, glasses,...
- 1 compartment for dishwasher baskets for glasses
- 1 compartment for water and soft-drink boxes
- 2 fixed and 2 swiveling wheels Ø160 mm with non-marking thermoplastic layer

### Technical info

Net weight (without options): 61 kg Allowed weight per shelf: 35 kg





### Options

- Doors (opening up to 270°) + lock
- Linear dividers for drawer
- Non-slip carpet
- Motorisation
- Identification holder
- Disengagement pedal for motorised wheel
- Open gallery
- Multiple broom holders
- Extra horizontal steering handle





#### **MANTA**

### Finishes

#### Compact





Light grey



Nappa black leather







**Almond** 



Black ash



Antique oak



**Buffalo** 



#### **Anodisation**



**Natural** 



Champagne



**Bronze** 



**Black** 



### **Dimensions**





170801xx